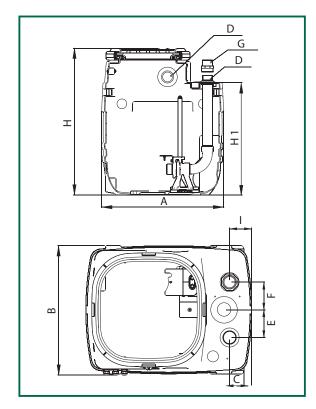

| MODEL       | А   | В   | С  | D         | E   | F   | G         | Н   | H1  | I  | WEIGHT<br>Kg |
|-------------|-----|-----|----|-----------|-----|-----|-----------|-----|-----|----|--------------|
| FEKABOX 280 | 750 | 585 | 99 | DN 50/110 | 125 | 125 | 2" - Ø 63 | 900 | 690 | 99 | 34           |