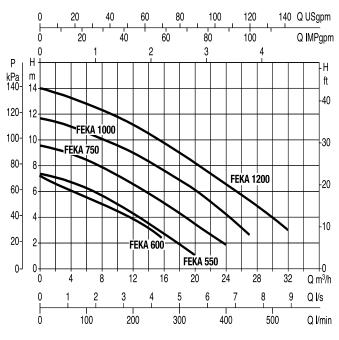

## **TECHNICAL DATA**

- Operating range: from 1 to 24 m³/h with head of up to 9 m.

- Maximum liquid temperature: +50°C

The performance curves are based on kinematic viscosity values = 1 mm<sup>2</sup>/s and density equivalent to 1000 kg/m<sup>2</sup>. Tolerance of curves to ISO 9906.