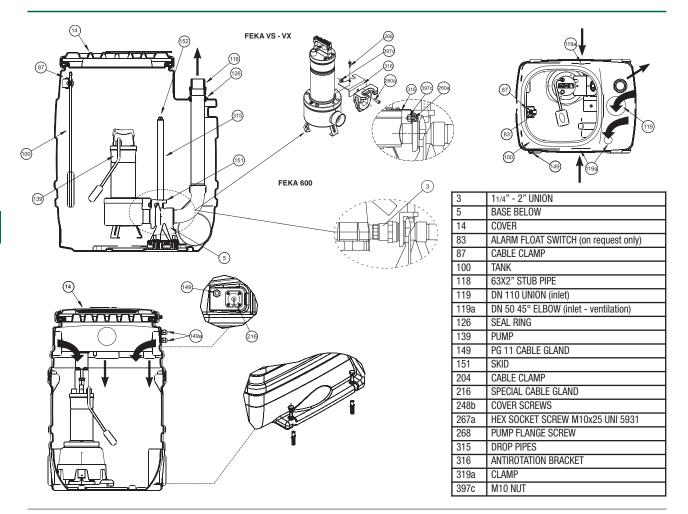

#### **Construction features**

FEKABOX 280 is composed of a high density polyethylene tank having an effective capacity of 280 litres, with a trafficable cover complete with gasket that provides an effective gas and liquid seal, a DSD-2 device complete with base elbow, skid, pipes guide plate with drop pipes and hydraulic unions kit for connection of the pump to the sewer system.

Complete with special cable gland, DN50 and DN110 liquid inlet manifolds and 2" outlet. Complete with DN50 breather pipe connection. The use of an alarm float switch is possible on request.

Prearranged for operation of an automatic electric pump (see models in diagram) to be ordered separately. If to be used with VS or VX electric pump models order the bracket for the DSD2 device separately