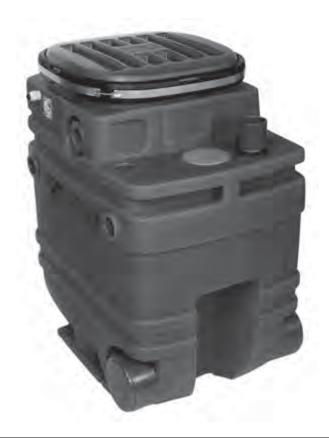

# **FEKABOX 280**

PREDISPOSTA PER FEKA 600 MA FEKA VS 550-750 M-A FEKA VX 550-750 M-A FEKA VS 1000-1200 M-A FEKA VX 1000-1200 M-A

(€

#### **Construction features**

FEKABOX 280 is composed of a high density polyethylene tank having an effective capacity of 280 litres, with a trafficable cover complete with gasket that provides an effective gas and liquid seal, a DSD-2 device complete with base elbow, skid, pipes guide plate with drop pipes and hydraulic unions kit for connection of the pump to the sewer system.

Complete with special cable gland, DN50 and DN110 liquid inlet manifolds and 2" outlet. Complete with DN50 breather pipe connection. The use of an alarm float switch is possible on request.

Prearranged for operation of an automatic electric pump (see models in diagram) to be ordered separately. If to be used with VS or VX electric pump models order the bracket for the DSD2 device separately